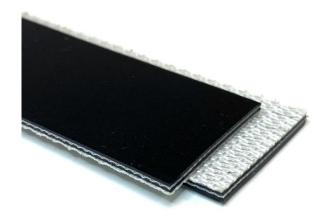

## 1. Top cover

Top cover thickness 0.5mm

Material PVC

Colour Black

Surface Matt

Hardness 80 shore A

2. Internal cover

Material PVC

3. Bottom cover

Material Polyester
Colour White/Natural
Surface Bare Fabric

**TENSIONS** 

Working load 1% elongation 8N/mm

Max. Working Tension 12N/mm

MIN. DRUM DIAMETER

Flexing 40mm

Back Flexing 60mm