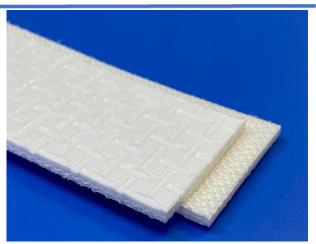

#### 1. Top cover

Top cover thickness 0.9mm

Material PVC

Colour White

Surface Basket Weave

Hardness 45 shore A

2. Internal cover

Material PVC

3. Bottom cover

Material Polyester

Colour White/Natural

Surface IMPGR. Fabric

**TENSIONS** 

Working load 1% elongation 8N/mm

Breaking load 12N/mm

MIN. DRUM DIAMETER