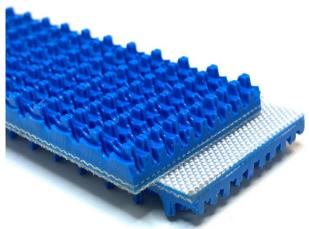

# 1. Top cover

Top cover thickness 3.1mm

Material PVC

Colour Blue

Surface Roughtop

Hardness 55 shore A

# 2. Internal cover

Material PVC

#### 3. Bottom cover

Material Polyester

Colour White/Natural

Surface IMPGR. Fabric