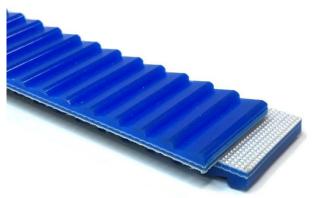

# **2STM BLUE**

#### 1. Top cover

Top cover thickness 2.0mm

Material PVC

Colour Blue

Surface Sawtooth

Hardness

## 2. Internal cover

Material PVC

3. Bottom cover

Material Fabric

Colour Natural