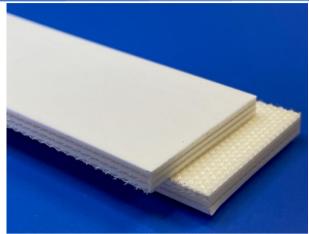

# **3CFM WHITE**

#### STRUCTURE

Total thickness 4.2mm

No. of plies 3

Fabric Polyester

Weft Rigid

Weight 5.3kg/m2

Working Temp. min. -5°C

Working Temp. max. +80° C

#### 1. Top cover

Top cover thickness 1.1mm

Material PVC

Colour White

Surface Smooth

Hardness 70 shore A

## 2. Internal cover

Material PVC

3. Bottom cover

Material Polyester

Colour White/Natural

Surface Bare Fabric