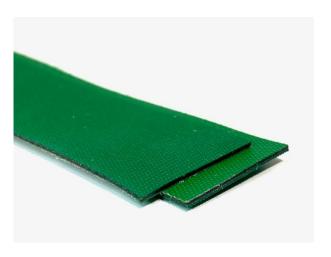

## **STRUCTURE**

Weight

Total thickness 1.25mm
Fabric Fabric

Temperature Min. -20 °C
Temperature Max. 100 °C

1.3 kg/m2

# 1. Top cover

Material NBR Colour Green

2. Internal cover

Material Polyamide

3. Bottom cover

Material Fabric

Colour Green

**TENSIONS** 