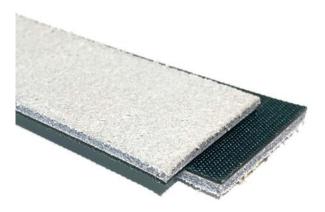

## **STRUCTURE**

Total thickness 3.35mm

Fabric Leather/Fabric

Weight 3.6 kg/m2

Temperature Min. -30 ° C
Temperature Max. 80 ° C

Top cover thickness 2.0mm

Material Leather Chrome

Colour Grey

2. Internal cover

Material Polyamide

Thickness 1.0mm

3. Bottom cover

Material Fabric Colour Green

Thickness 0.35mm

**TENSIONS** 

Working load 1% elongation 11 N/mm