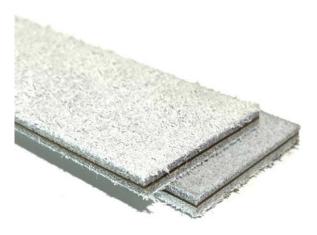

## **STRUCTURE**

Total thickness 4.75mm
Fabric Leather
Weight 4.4 kg/m2

Temperature Min. -30°C
Temperature Max. 80°C

# 1. Top cover

Top cover thickness 2.0mm

Material Leather Chrome

Colour Grey

#### 2. Internal cover

Material Polyamide

Thickness 0.75mm

#### 3. Bottom cover

Bottom cover thickness 2.0mm

Material Leather Chrome

Colour Grey