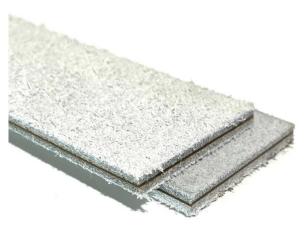

## **STRUCTURE**

Total thickness 5.70mm

Fabric Leather

Weight 6.1 kg/m2

Temperature Min. -30°C

1. Top cover

Temperature Max.

Top cover thickness 2.1mm

Material Leather Chrome
Colour Grey

80°C

2. Internal cover

Material Polyamide

Thickness 1.5mm

3. Bottom cover

Bottom cover thickness 2.1mm

Material Leather Chrome

Colour Grey

**TENSIONS** 

Working load 1% elongation 17 N/mm

MIN. DRUM DIAMETER

Flexing 200mm

Back Flexing N/A

JOIN TYPE

Skive Join