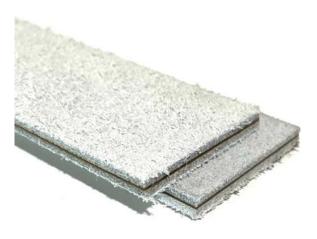

## **STRUCTURE**

Total thickness 4.50mm
Fabric Leather
Weight 3.7 kg/m2

Temperature Min. -30°C
Temperature Max. 80°C

# 1. Top cover

Top cover thickness 2.0mm

Material Leather Chrome

Colour Grey

#### 2. Internal cover

Material Polyamide

Thickness 0.5mm

#### 3. Bottom cover

Bottom cover thickness 2.0mm

Material Leather Chrome

Colour Grey